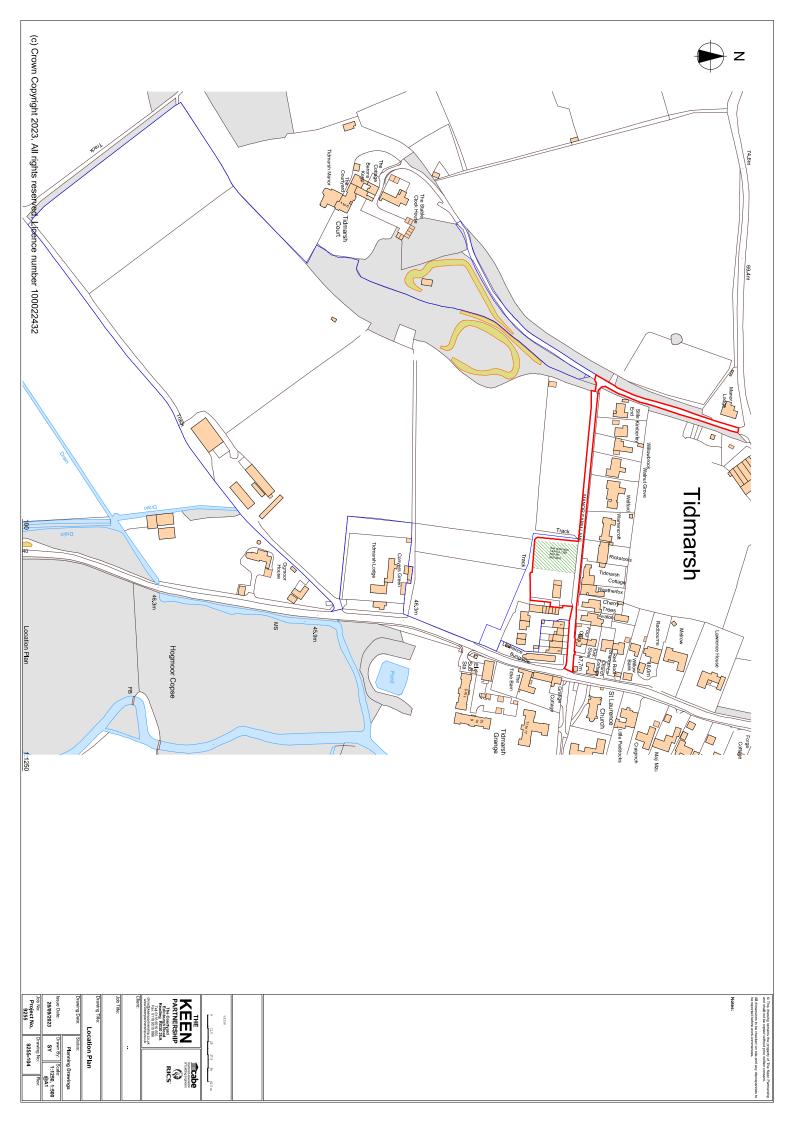

## Plans and drawings relevant to reports submitted to Eastern Area Planning Committee

## Wednesday 5<sup>th</sup> June 2024 at 6.30pm

## At Council Chamber, Council Offices, Market Street, Newbury, RG14 5LD

&

And via Zoom

[to be read in conjunction with the main agenda]

Please note:

- All drawings are copied at A4 and consequently are not scalable
- Most relevant plans have been included however, in some cases, it may be necessary for the case officer to make a selection
- All drawings are available to view at <u>www.westberks.gov.uk</u>



23/02254/FUL The Rancher Manor Farm Lane Tidmarsh Reading RG8 8EX