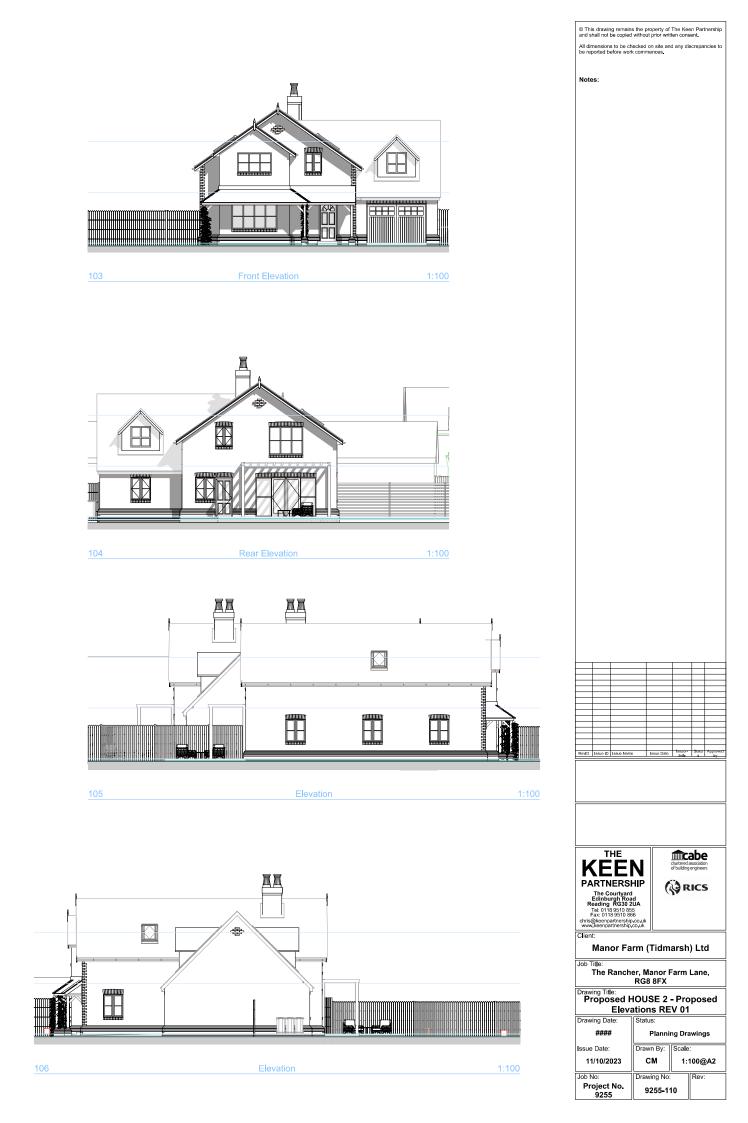

## Plans and drawings relevant to reports submitted to Eastern Area Planning Committee

## Wednesday 5<sup>th</sup> June 2024 at 6.30pm

## At Council Chamber, Council Offices, Market Street, Newbury, RG14 5LD

&

And via Zoom

[to be read in conjunction with the main agenda]

Please note:

- All drawings are copied at A4 and consequently are not scalable
- Most relevant plans have been included however, in some cases, it may be necessary for the case officer to make a selection
- All drawings are available to view at <u>www.westberks.gov.uk</u>



23/02254/FUL The Rancher Manor Farm Lane Tidmarsh Reading RG8 8EX