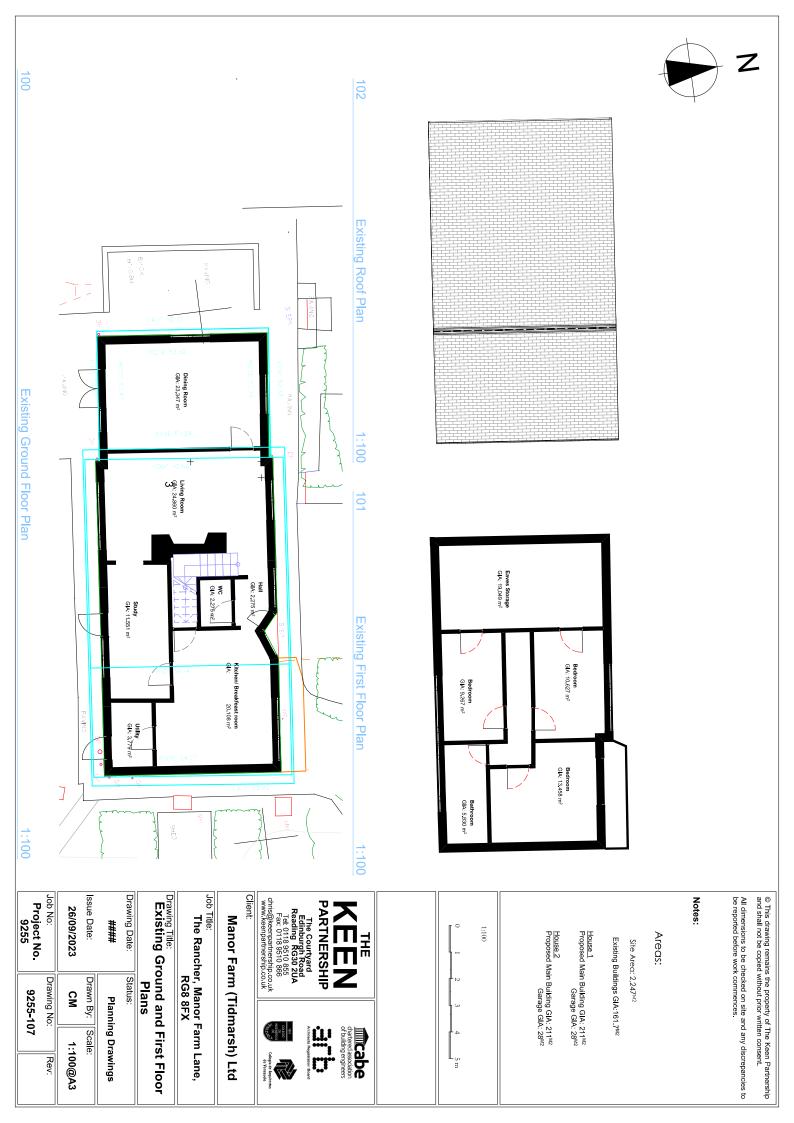

## Plans and drawings relevant to reports submitted to Eastern Area Planning Committee

## Wednesday 5<sup>th</sup> June 2024 at 6.30pm

## At Council Chamber, Council Offices, Market Street, Newbury, RG14 5LD

&

And via Zoom

[to be read in conjunction with the main agenda]

Please note:

- All drawings are copied at A4 and consequently are not scalable
- Most relevant plans have been included however, in some cases, it may be necessary for the case officer to make a selection
- All drawings are available to view at <u>www.westberks.gov.uk</u>



23/02254/FUL The Rancher Manor Farm Lane Tidmarsh Reading RG8 8EX