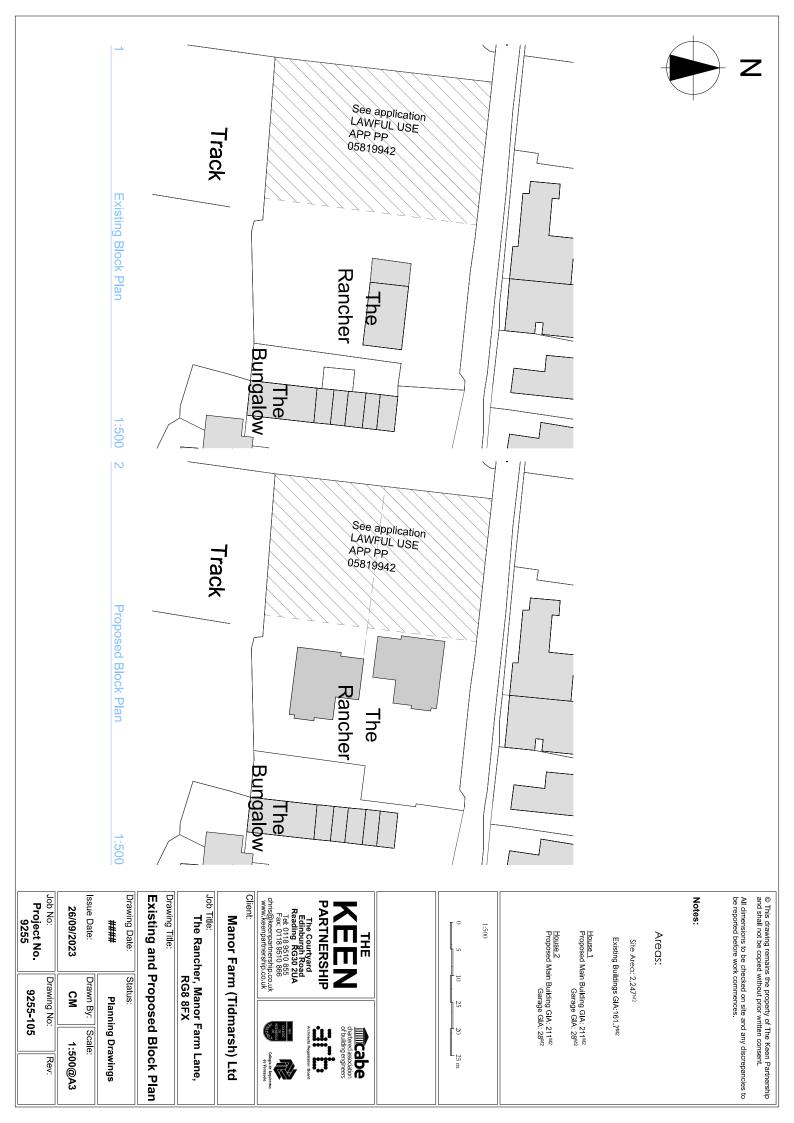

## Plans and drawings relevant to reports submitted to Eastern Area Planning Committee

## Wednesday 5<sup>th</sup> June 2024 at 6.30pm

## At Council Chamber, Council Offices, Market Street, Newbury, RG14 5LD

&

And via Zoom

[to be read in conjunction with the main agenda]

Please note:

- All drawings are copied at A4 and consequently are not scalable
- Most relevant plans have been included however, in some cases, it may be necessary for the case officer to make a selection
- All drawings are available to view at <u>www.westberks.gov.uk</u>



23/02254/FUL The Rancher Manor Farm Lane Tidmarsh Reading RG8 8EX