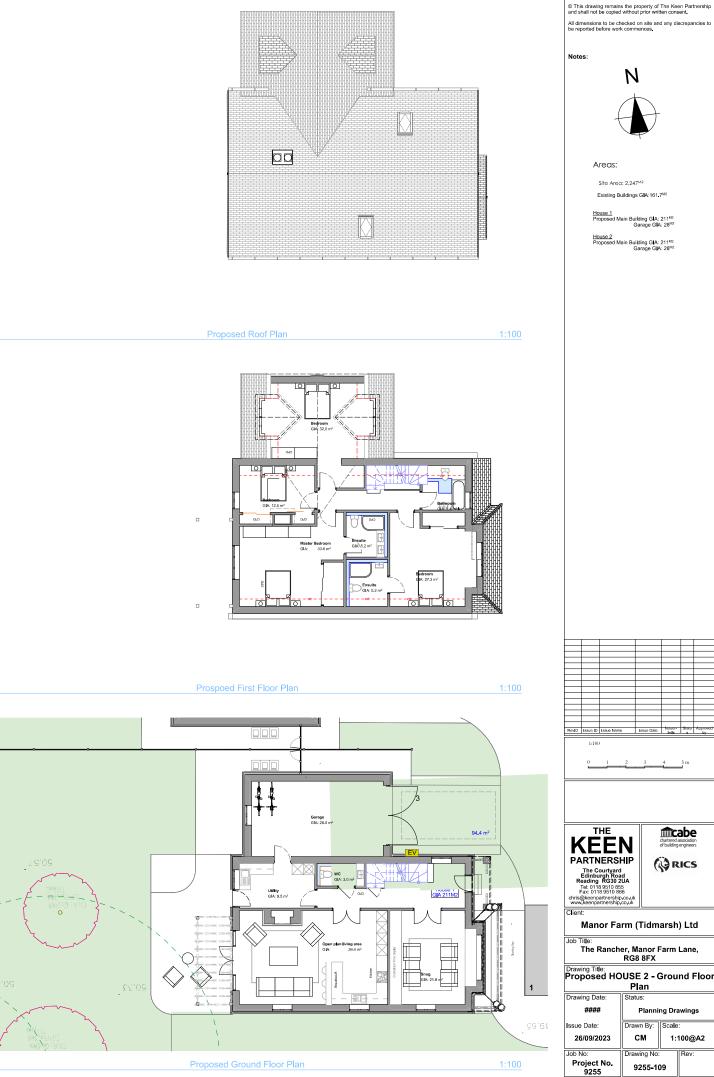

## Plans and drawings relevant to reports submitted to Eastern Area Planning Committee

## Wednesday 5<sup>th</sup> June 2024 at 6.30pm

## At Council Chamber, Council Offices, Market Street, Newbury, RG14 5LD

&

And via Zoom

[to be read in conjunction with the main agenda]

Please note:

- All drawings are copied at A4 and consequently are not scalable
- Most relevant plans have been included however, in some cases, it may be necessary for the case officer to make a selection
- All drawings are available to view at <u>www.westberks.gov.uk</u>



23/02254/FUL The Rancher Manor Farm Lane Tidmarsh Reading RG8 8EX