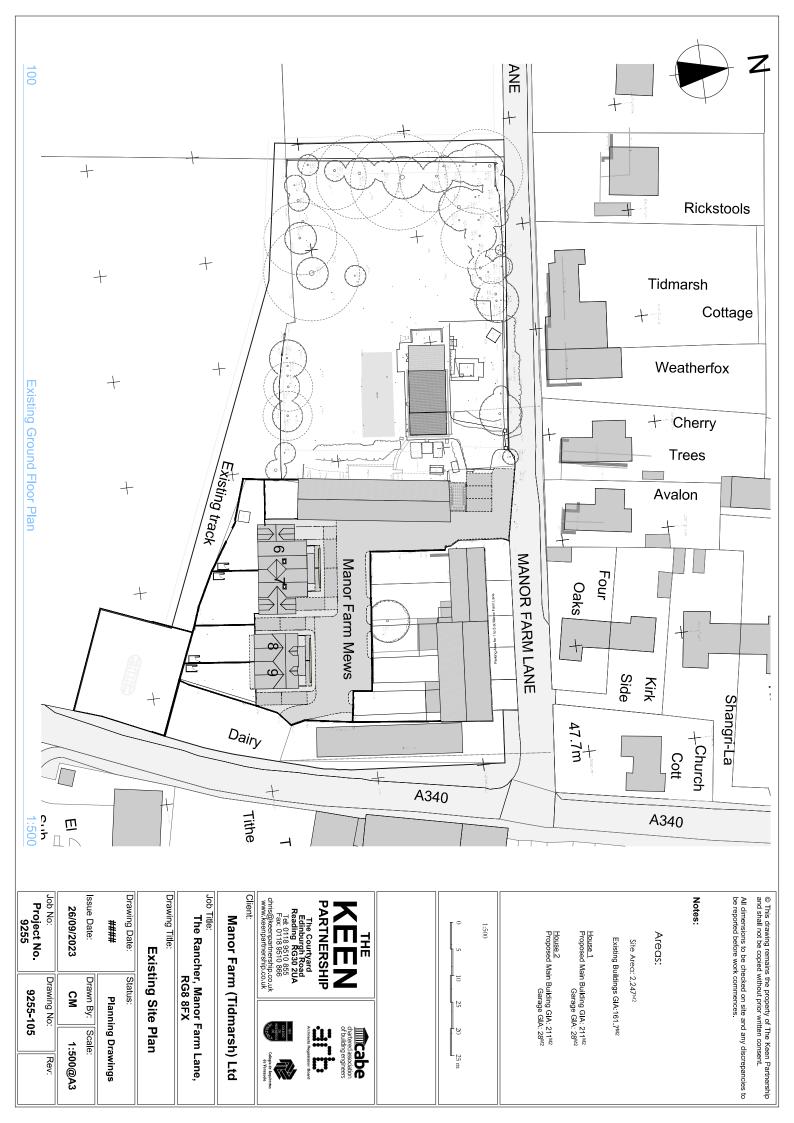

## Plans and drawings relevant to reports submitted to Eastern Area Planning Committee

## Wednesday 5<sup>th</sup> June 2024 at 6.30pm

## At Council Chamber, Council Offices, Market Street, Newbury, RG14 5LD

&

And via Zoom

[to be read in conjunction with the main agenda]

Please note:

- All drawings are copied at A4 and consequently are not scalable
- Most relevant plans have been included however, in some cases, it may be necessary for the case officer to make a selection
- All drawings are available to view at <u>www.westberks.gov.uk</u>



23/02254/FUL The Rancher Manor Farm Lane Tidmarsh Reading RG8 8EX