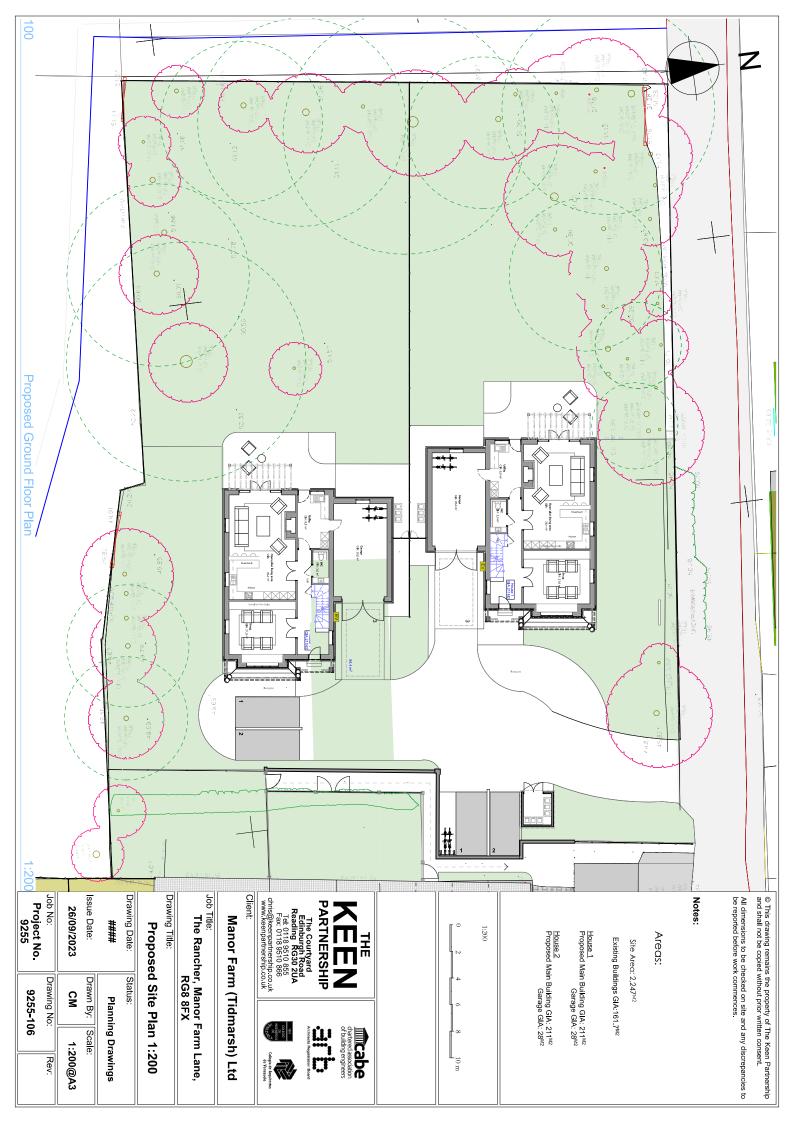

## Plans and drawings relevant to reports submitted to Eastern Area Planning Committee

## Wednesday 5<sup>th</sup> June 2024 at 6.30pm

## At Council Chamber, Council Offices, Market Street, Newbury, RG14 5LD

&

And via Zoom

[to be read in conjunction with the main agenda]

Please note:

- All drawings are copied at A4 and consequently are not scalable
- Most relevant plans have been included however, in some cases, it may be necessary for the case officer to make a selection
- All drawings are available to view at <u>www.westberks.gov.uk</u>



23/02254/FUL The Rancher Manor Farm Lane Tidmarsh Reading RG8 8EX