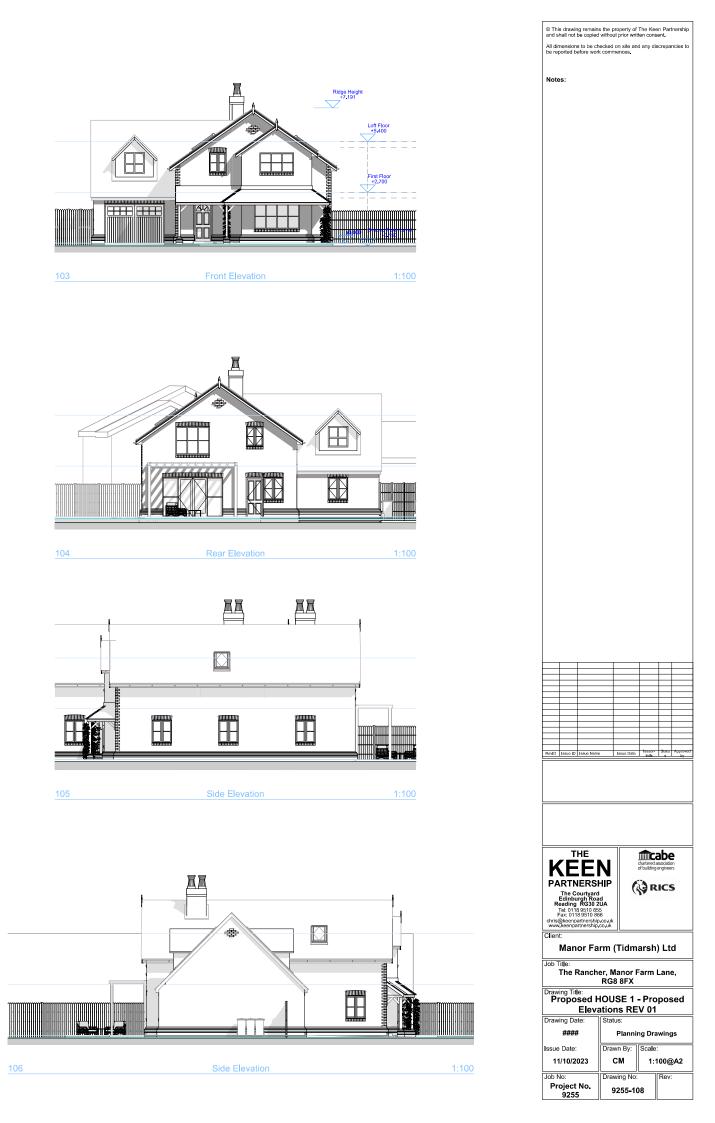

## Plans and drawings relevant to reports submitted to Eastern Area Planning Committee

## Wednesday 5<sup>th</sup> June 2024 at 6.30pm

## At Council Chamber, Council Offices, Market Street, Newbury, RG14 5LD

&

And via Zoom

[to be read in conjunction with the main agenda]

Please note:

- All drawings are copied at A4 and consequently are not scalable
- Most relevant plans have been included however, in some cases, it may be necessary for the case officer to make a selection
- All drawings are available to view at <u>www.westberks.gov.uk</u>



23/02254/FUL The Rancher Manor Farm Lane Tidmarsh Reading RG8 8EX