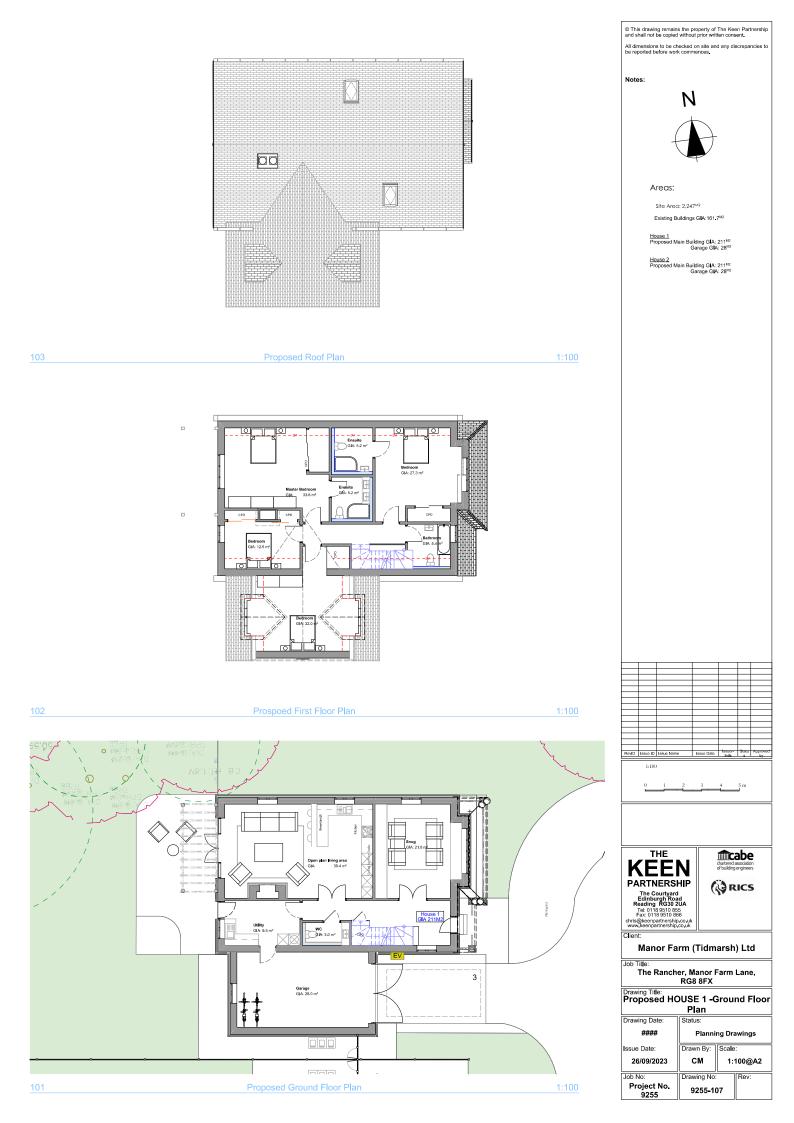

## Plans and drawings relevant to reports submitted to Eastern Area Planning Committee

## Wednesday 5<sup>th</sup> June 2024 at 6.30pm

## At Council Chamber, Council Offices, Market Street, Newbury, RG14 5LD

&

And via Zoom

[to be read in conjunction with the main agenda]

Please note:

- All drawings are copied at A4 and consequently are not scalable
- Most relevant plans have been included however, in some cases, it may be necessary for the case officer to make a selection
- All drawings are available to view at <u>www.westberks.gov.uk</u>



23/02254/FUL The Rancher Manor Farm Lane Tidmarsh Reading RG8 8EX