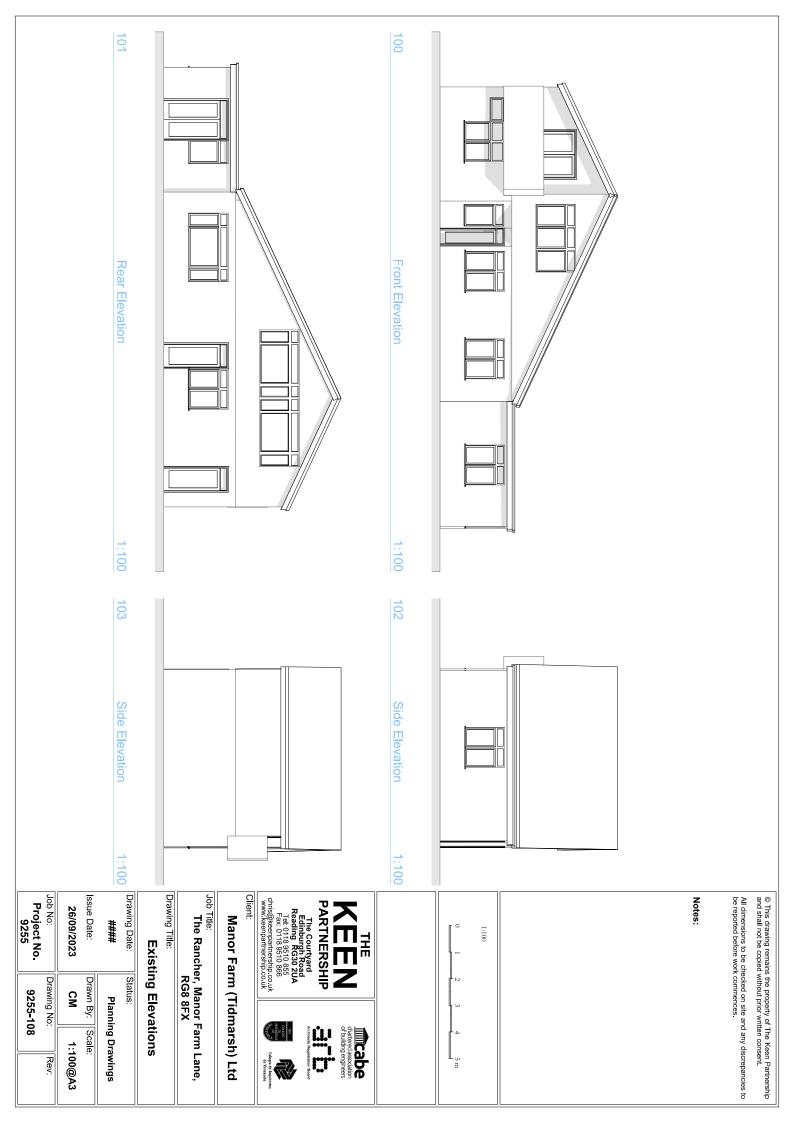

## Plans and drawings relevant to reports submitted to Eastern Area Planning Committee

## Wednesday 5<sup>th</sup> June 2024 at 6.30pm

## At Council Chamber, Council Offices, Market Street, Newbury, RG14 5LD

&

And via Zoom

[to be read in conjunction with the main agenda]

Please note:

- All drawings are copied at A4 and consequently are not scalable
- Most relevant plans have been included however, in some cases, it may be necessary for the case officer to make a selection
- All drawings are available to view at <u>www.westberks.gov.uk</u>



23/02254/FUL The Rancher Manor Farm Lane Tidmarsh Reading RG8 8EX