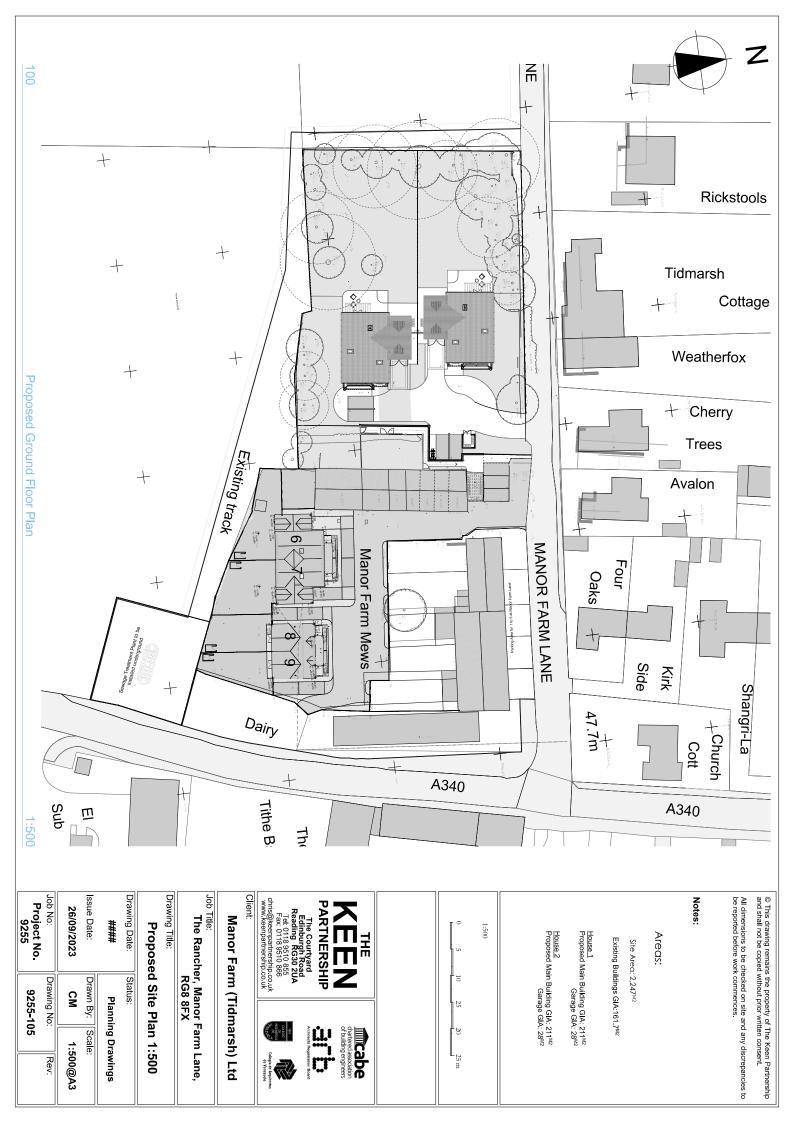

## Plans and drawings relevant to reports submitted to Eastern Area Planning Committee

## Wednesday 5<sup>th</sup> June 2024 at 6.30pm

## At Council Chamber, Council Offices, Market Street, Newbury, RG14 5LD

&

And via Zoom

[to be read in conjunction with the main agenda]

Please note:

- All drawings are copied at A4 and consequently are not scalable
- Most relevant plans have been included however, in some cases, it may be necessary for the case officer to make a selection
- All drawings are available to view at <u>www.westberks.gov.uk</u>



23/02254/FUL The Rancher Manor Farm Lane Tidmarsh Reading RG8 8EX